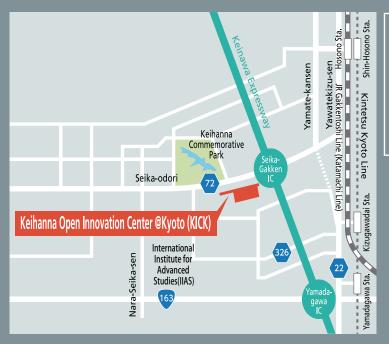

#### [From the nearest station]

- From Kintetsu Kyoto Line "Shin-Hōsono Station" or JR Gakken Toshi Line "Hōsono Station", take the Nara Kotsu Bus service "36" or "56". Get off at "Kōen Higashi Dōri" for KICK / "ATR" for Keihanna Plaza.
- From Kintetsu Keihanna Line "Gakken Nara Tomigaoka Station", take the Nara Kotsu Bus service "56". Kotsu Bus service "56". Get off at "Köen Higashi Döri" for KICK/ "ATR" for Keihanna Plaza.